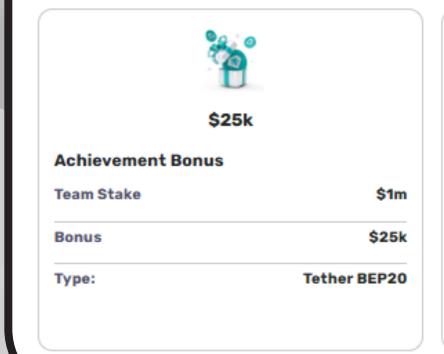

## TEAM BONUS TABLE

The Team Bonus is a bonus you will receive based on the total amount staked by all of your current level referrals. You can claim your Team Bonuses once you reach the required levels. After logging into your account, you can view all the bonuses you are eligible to claim in the 'Claim Bonus' section of the Affiliate Program page. After claiming your bonus, it will be credited to your account in USDT-BEP20 within a few hours.