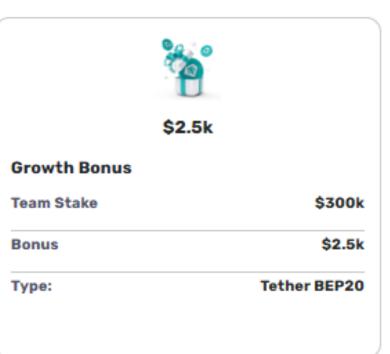

## TEAM BONUS TABLE

The Team Bonus is a bonus you will receive based on the total amount staked by all of your current level referrals. You can claim your Team Bonuses once you reach the required levels. After logging into your account, you can view all the bonuses you are eligible to claim in the 'Claim Bonus' section of the Affiliate Program page. After claiming your bonus, it will be credited to your account in USDT-BEP20 within a few hours.