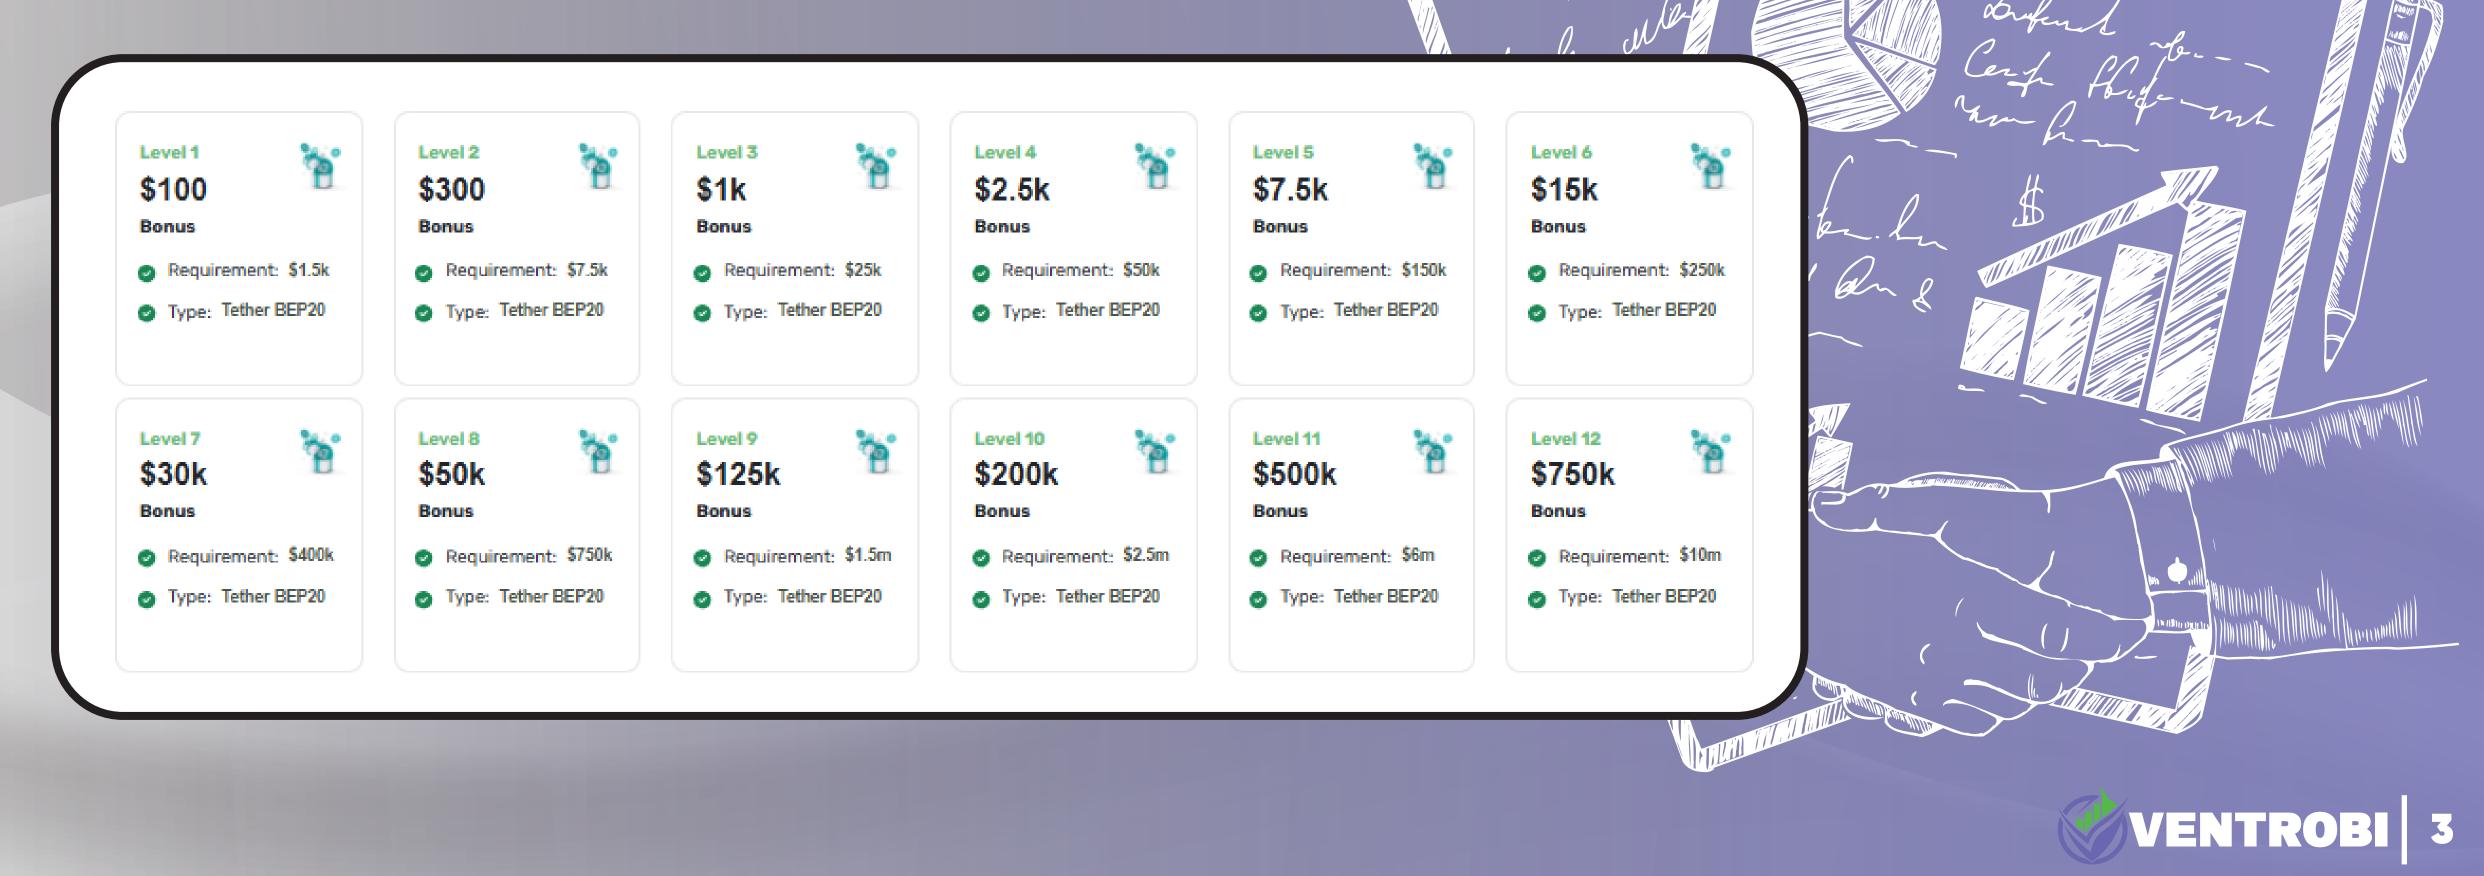

## DIRECT BONUS TABLE

The Direct Bonus is a bonus you will receive based solely on the total amount staked by your 1st-level referrals. You can claim your Direct Bonuses once you reach the required levels. After logging into your account, you can view all the bonuses you are eligible to claim in the 'Claim Bonus' section of the Affiliate Program page. After claiming your bonus, it will be credited to your account in USDT-BEP20 within a few hours.

## TEAM BONUS TABLE

The Team Bonus is a bonus you will receive based on the total amount staked by all of your current level referrals. You can claim your Team Bonuses once you reach the required levels. After logging into your account, you can view all the bonuses you are eligible to claim in the 'Claim Bonus' section of the Affiliate Program page. After claiming your bonus, it will be credited to your account in USDT-BEP20 within a few hours.