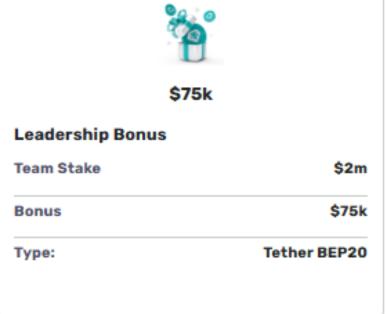

## TEAM BONUS TABLE

The Team Bonus is a bonus you will receive based on the total amount staked by all of your current level referrals. You can claim your Team Bonuses once you reach the required levels. After logging into your account, you can view all the bonuses you are eligible to claim in the 'Claim Bonus' section of the Affiliate Program page. After claiming your bonus, it will be credited to your account in USDT-BEP20 within a few hours.