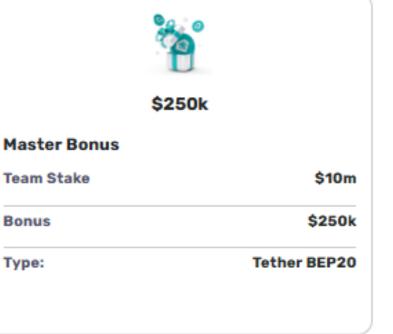

## TEAM BONUS TABLE

The Team Bonus is a bonus you will receive based on the total amount staked by all of your current level referrals. You can claim your Team Bonuses once you reach the required levels. After logging into your account, you can view all the bonuses you are eligible to claim in the 'Claim Bonus' section of the Affiliate Program page. After claiming your bonus, it will be credited to your account in USDT-BEP20 within a few hours.