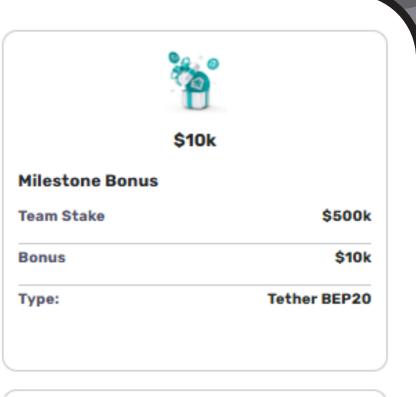

## TEAM BONUS TABLE

The Team Bonus is a bonus you will receive based on the total amount staked by all of your current level referrals. You can claim your Team Bonuses once you reach the required levels. After logging into your account, you can view all the bonuses you are eligible to claim in the 'Claim Bonus' section of the Affiliate Program page. After claiming your bonus, it will be credited to your account in USDT-BEP20 within a few hours.