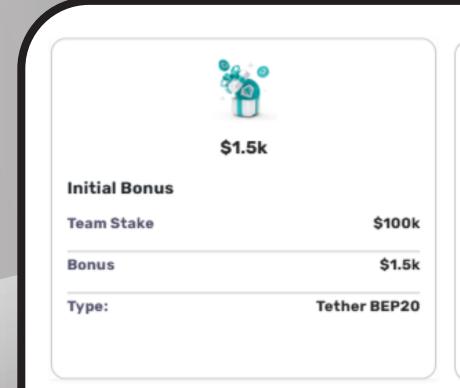

## DIRECT BONUS TABLE

The Direct Bonus is a bonus you will receive based solely on the total amount staked by your 1st-level referrals. You can claim your Direct Bonuses once you reach the required levels. After logging into your account, you can view all the bonuses you are eligible to claim in the 'Claim Bonus' section of the Affiliate Program page. After claiming your bonus, it will be credited to your account in USDT-BEP20 within a few hours.